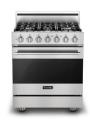

## THE COMPLETE VIKING KITCHEN

COMPLETELY AFFORDABLE.

NOW \$9,866

Complete Viking 3-Series Kitchen includes 30"W. Gas Range (RVGR33025BSS) or 30"W. All Electric Range (RVER33015BSS), Over-the-Range Microwave Hood (RVMH330SS), 24"W. Dishwasher (VDWU324SS), and 36"W. Freestanding Refrigerator (RVRF3361SS) for \$9,866.

RVGR33025BSS Gas Self-Clean Range 30"W.

RVDR33025BSS Dual Fuel Self-Clean Range 30"W.

RVER3301-5B Electric Self-Clean Range 30"W.

RVSOE330 Electric Single Oven 30"W.

RVDOE330 Electric Double Oven 30"W.

RVGC3301-5B Gas Cooktop