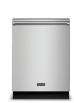

RVRF3361 French-Door Bottom-Freezer 36"W.

VDWU324SS
Dishwasher
24"W.
(Custom panel
and water softener
models available)