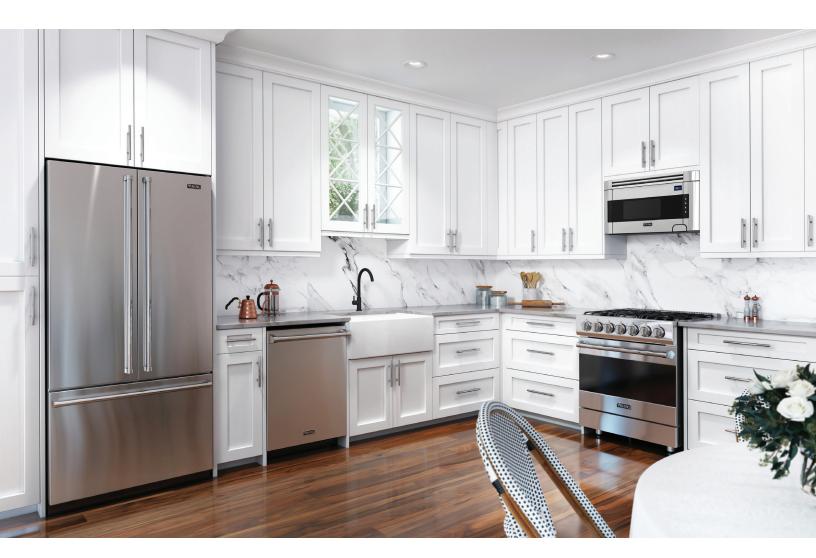

## THE COMPLETE VIKING KITCHEN

COMPLETELY AFFORDABLE.

NOW \$9,866

Complete Viking 3-Series Kitchen includes 30"W. Gas Range (RVGR33025BSS) or 30"W. All Electric Range (RVER33015BSS), Over-the-Range Microwave Hood (RVMH330SS), 24"W. Dishwasher (VDWU324SS), and 36"W. Freestanding Refrigerator (RVRF3361SS) for \$9,866.

RVGR33025BSS Gas Self-Clean Range 30"W.

RVDR33025BSS Dual Fuel Self-Clean Range 30"W.

RVER3301-5B Electric Self-Clean Range 30"W.

RVSOE330 Electric Single Oven 30"W.

RVDOE330 Electric Double Oven 30"W.

RVGC3301-5B Gas Cooktop