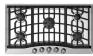

RVGR33025BSS Gas Self-Clean Range 30"W.

RVDR33025BSS Dual Fuel Self-Clean Range 30"W.

RVER3301-5B Electric Self-Clean Range 30"W.

RVSOE330 Electric Single Oven 30"W.

RVDOE330 Electric Double Oven 30"W.

RVGC3301-5B Gas Cooktop

RVGC3361-5B Gas Cooktop 36"W.

RVEC330-5B Electric Cooktop 30"W.

RVEC336-5B Electric Cooktop

RVEC345-6B Electric Cooktop 45"W.

RVM320 Conventional Microwave Oven (Built-in trim kit available)

RVMH330 Conventional Microwave Hood 30"W.