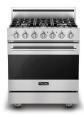

## THE COMPLETE VIKING KITCHEN

COMPLETELY AFFORDABLE.

NOW \$9,866

Complete Viking 3-Series Kitchen includes 30"W. Gas Range (RVGR33025BSS) or 30"W. All Electric Range (RVER33015BSS), Over-the-Range Microwave Hood (RVMH330SS), 24"W. Dishwasher (VDWU324SS), and 36"W. Freestanding Refrigerator (RVRF3361SS) for \$9,866.

RVGR33025BSS Gas Self-Clean Range 30"W.

RVDR33025BSS Dual Fuel Self-Clean Range 30"W.

RVER3301-5B Electric Self-Clean Range 30"W.

RVSOE330 Electric Single Oven 30"W.

RVDOE330 Electric Double Oven 30"W.

RVGC3301-5B Gas Cooktop