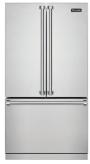

RVRF3361 French-Door Bottom-Freezer 36"W.

VDWU324SS
Dishwasher
24"W.
(Custom panel
and water softener
models available)