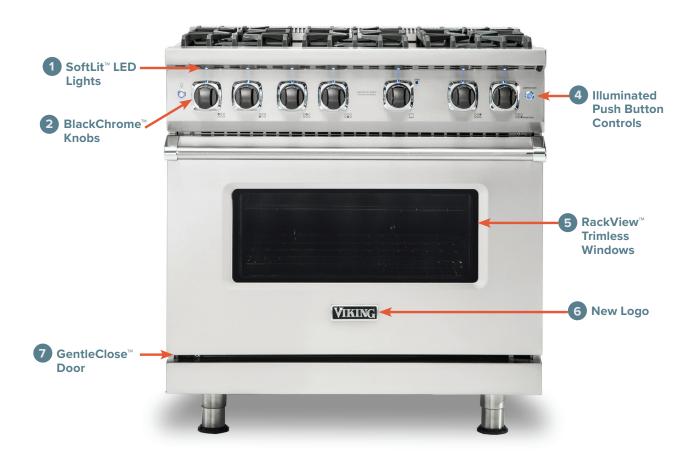

## EXCITING UPGRADES AND IMPROVEMENTS

- 1 SoftLit™ LED Lights shine down onto knobs providing better visibility
- 2 EXCLUSIVE BlackChrome™ Knobs with square bezels with new cool grey graphics provide better readability
- 3 Commercial size baking pan now fits in all 36"W. VGR536 gas ranges
- 4 NEW Easy-to-use illuminated push buttons control Lights and Convection mode
- 5 NEW RackView™ Trimless Windows on oven doors are 20% larger allowing better visibility into oven cavity and entire oven rack to be visible
- 6 NEW understated 3 ½" Viking logo
- 7 GentleClose™ Doors allow door to slowly close, ensuring delicate baked goods are not disturbed
- 8 Numerous other quality and performance improvements include more efficient wiring, new oven ignition system, and easier gas connection